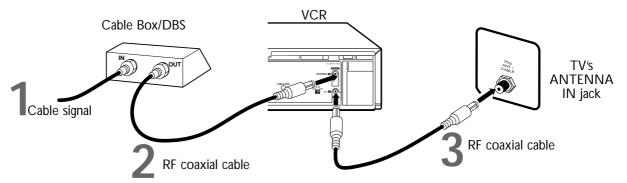

### 8 Hookups with a Cable Box/Direct Broadcast System

#### Connections

Connect a Cable signal to the IN jack on the Cable Box/DBS.

## 2

Use an RF coaxial cable (supplied) to connect the OUT jack on the Cable Box/DBS to the ANTENNA IN jack on the VCR.

## 3

Use a second RF coaxial cable to connect the TV OUT jack on the VCR to the TV's ANTENNA IN jack.